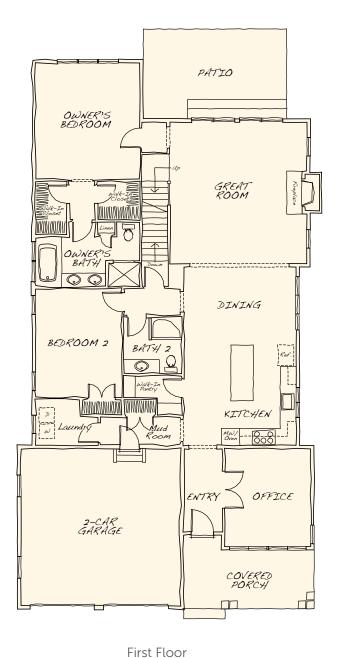

## Seashell I

- 1,990 sq ft
- 2 bedrooms
- 2.5 baths
- 2-car garage

## Seashell II

- 2,330 sq ft
- 3 bedrooms
- 3 baths
- 2-car garage

**Head outside to the nearby wooded trails** for your 10,000 steps. Because Seashell gathers all the inside parts of your day in one, efficiently laid out level. Sip your morning coffee on the covered patio. Stroll over to the tucked away office for some quiet project work. In the evening, wrap it all up with a good, long soak in a main floor owner's bath — the perfect remedy for your active outdoor (if not indoor) efforts. And should you need a third bedroom and bath, opt for the two-story plan, Seashell II.