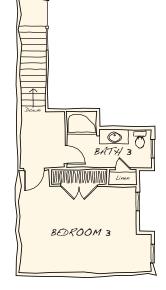

## Seashell II

- 2,330 sq ft
- 3 bedrooms
- 3 baths
- 2-car garage

**Head outside to the nearby wooded trails** for your 10,000 steps. Because Seashell gathers all the inside parts of your day in one, efficiently laid out level. Sip your morning coffee on the covered patio. Stroll over to the tucked away office for some quiet project work. In the evening, wrap it all up with a good, long soak in a main floor owner's bath — the perfect remedy for your active outdoor (if not indoor) efforts. And should you need a third bedroom and bath, opt for the two-story plan, Seashell II.

For more information, please contact the Standing Rock Sales Team at 508 209 2000

Second Floor

Plans, specifications, renderings and availability are for illustrative purposes and may change without notice. 2/21