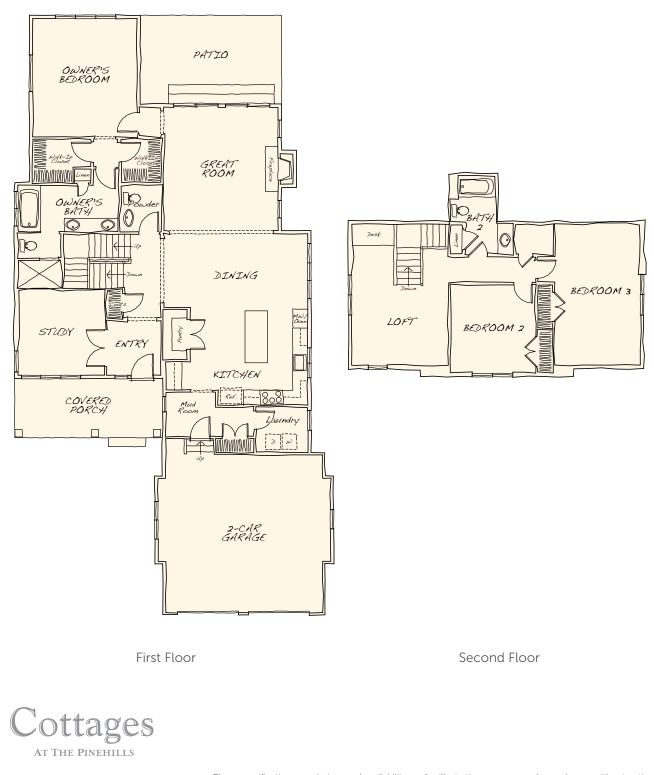

2,630 sq ft 3 bedrooms 2.5 baths

2-car garage

This cottage is ready for company, even the stay-for-the-weekend kind. First, there's that well-placed coat closet and powder room in the entry. Then, the easy mingling potential of the kitchen with four-person island, the dining area, and great room with dramatic wood ceiling — all seamlessly connected. Best of all though, is that while the owner's suite is downstairs and private, guests enjoy two bedrooms, a bath and loft upstairs for a little downtime of their own.