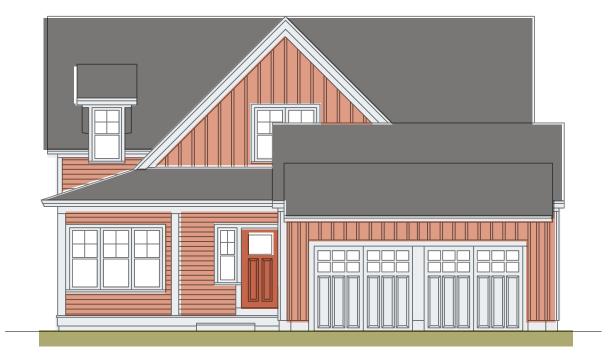

2,630 sq ft 3 bedrooms 2.5 baths

2-car garage

This cottage is ready for company, even the stay-for-the-weekend kind. First, there's that well-placed coat closet and powder room in the entry. Then, the easy mingling potential of the kitchen with four-person island, the dining area, and great room with dramatic wood ceiling — all seamlessly connected. Best of all though, is that while the owner's suite is downstairs and private, guests enjoy two bedrooms, a bath and loft upstairs for a little downtime of their own.